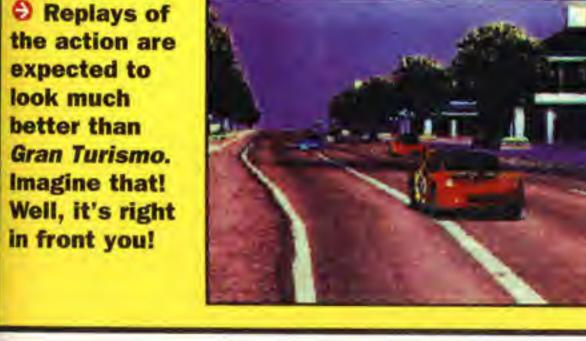

CVG: We write about games in a lot of detail, and you decide whether you want to read it all. But we will be more careful in future.

here's no doubt that FIFA is the biggest series of football games ever. The EA Sports team were at their peak when details of FIFA Soccer were first announced. They'd had huge success with titles like NHLPA Hockey, John Madden and PGA Tour Golf on the Megadrive and SNES and were widely regarded as the best sports game programmers around. That was always going to be enough to secure FIFA Soccer's huge potential. And when the game arrived in 1993, there were no disappointments. When you look back, it was a pretty flawed game but at the time, no-one had done better, certainly not on console anyway. Now, five years down the line and numerous follow ups later, the latest title is nearing completion. Will it come close to recapturing some of the old FIFA magic? Have a look at our pics and decide for yourself.

We pull out all the stops and get the lowdown on possibly the biggest football game ever! Take your seats everyone this is FIFA '99!

**ES** ROM

# THE MAN IN THE KNOW ....

To go with the shots on these pages, we needed to get the most accurate info on this potentially huge game. So who better than the Producer himself, Mark Aubanel. Check out what he had to say about the FIFA team's most difficult task to date.